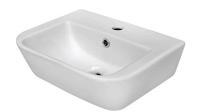

## Description

 $45\ \text{cm}.$  wall hung basin with overflow and fixing kit 100041225 - N421040000

## Finish

white 100171084

Technical drawing

Dimensions in mm

Warranty:For a warranty or other information on this product, visit our Web address: www.noken.com

Legal disclaimer: All details provided by the NOKEN's Product has an information purpose without any contractual value. In order to obtain further information about the materials and their installation please visit our showrooms. NOKEN reserves the right to modify or delete any information on this site. The images and colours shown in this site may differ from the real ones.